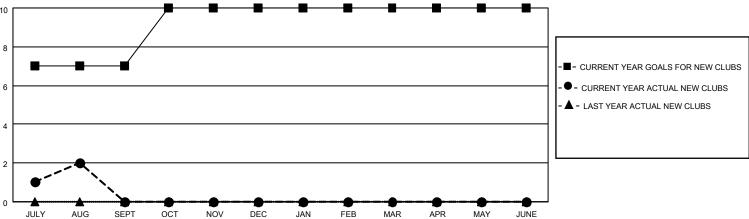

## MONTHLY MEMBERSHIP PROGRESS REPORT

LOCATION INDIA District 324 G Results as of: 8/31/2021

| Clubs RESULTS FOR 2021-2022 |   |   |   | Members RESULTS FOR 2021-2022 |     |     |    |
|-----------------------------|---|---|---|-------------------------------|-----|-----|----|
|                             |   |   |   |                               |     |     |    |
| JULY/AUG/SEPT               | 7 | 2 | 1 | JULY/AUG/SEPT                 | 200 | 248 | 50 |
| OCT/NOV/DEC                 | 3 | 0 | 0 | OCT/NOV/DEC                   | 100 | 0   | 0  |
| JAN/FEB/MAR                 | 0 | 0 | 0 | JAN/FEB/MAR                   | 50  | 0   | 0  |
| APR/MAY/JUNE                | 0 | 0 | 0 | APR/MAY/JUNE                  | 50  | 0   | 0  |